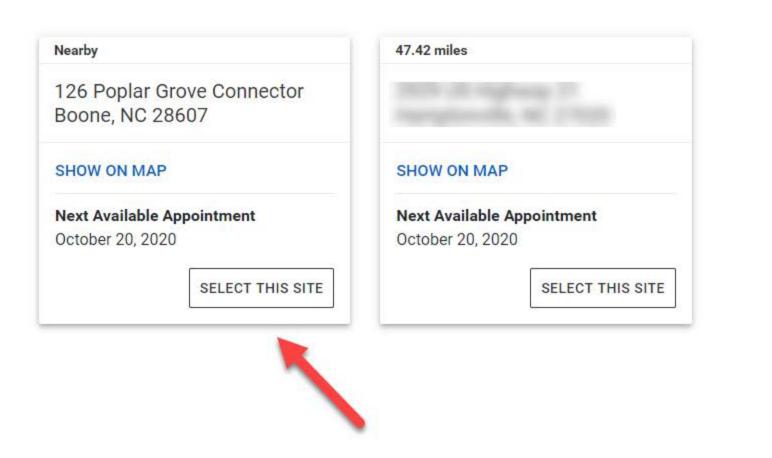

### Select Your Event

Showing events within 50 miles of ZIP Code 28607. Change

Sort by: DISTANCE NEXT AVAILABLE

☑ logisticshealth.com

### Schedule Your Appointment

| Services | PCR COVID-19 Testing                          | Use the calendar and available time slots to schedule your appointment. |  |
|----------|-----------------------------------------------|-------------------------------------------------------------------------|--|
| Location | 126 Poplar Grove Connector<br>Boone, NC 28607 |                                                                         |  |