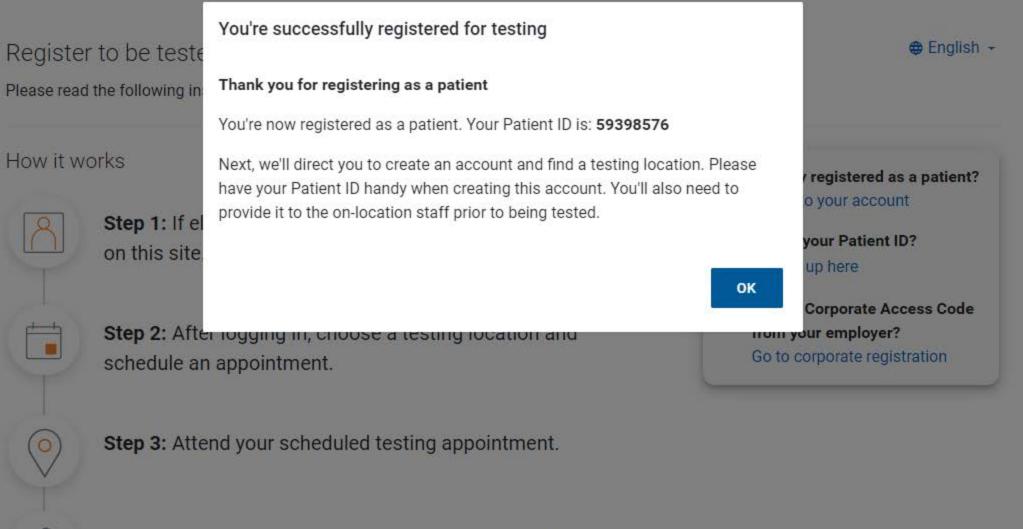

#### All times in local time of event

BACK SCHE

¥

| Nice. You've scheduled your appointment.<br>Go to your home page. |                                                                                                                                                                                                                                                                                                                                                                                                |  |  |  |
|-------------------------------------------------------------------|------------------------------------------------------------------------------------------------------------------------------------------------------------------------------------------------------------------------------------------------------------------------------------------------------------------------------------------------------------------------------------------------|--|--|--|
|                                                                   |                                                                                                                                                                                                                                                                                                                                                                                                |  |  |  |
| Location                                                          | 126 Poplar Grove Connector<br>Boone, NC 28607<br>GET DRIVING DIRECTIONS                                                                                                                                                                                                                                                                                                                        |  |  |  |
| Special Instructions                                              | Your Patient ID is On the day of the event, you'll need to provider your Patient ID to event staff prior to being tested.<br>You will need a photo ID and your patient ID. If your photo ID does not have the address you used to register, make sure that you have another method of proving your full name and physical address. Have these items readily available at the check-in station. |  |  |  |